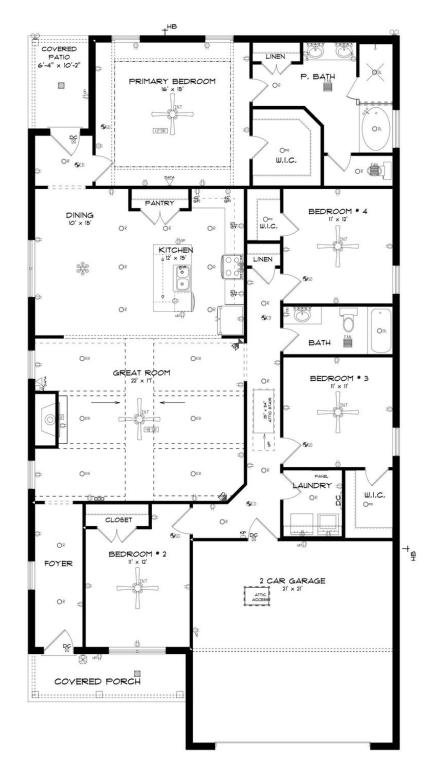

Lenox Home Plan Starting at \$389,299 SQ FT: 2,192 Beds: 4 Baths: 2.0 Garage: 2 Standard

ELEVATION D

Elevation E

## ABOUT THIS PLAN

The "Lenox" is a one story open floorplan with ample possibilities. This 4 bedroom 2 bath plan begins with a refined foyer entry way, which opens into a roomy living area with a vaulted ceiling. Next experience the open kitchen with large center island and adjoining dining room. The kitchen offers built in appliances, granite countertops and an expanded pantry. The primary quarters provide a large bedroom and walk in closet as well as a luxurious bathroom complete with a double granite vanity, garden/soaking tub, and tiled shower with glass door. This layout truly is a must see!