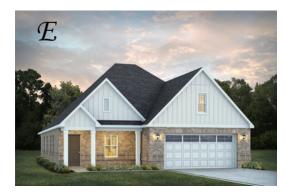

Lenox Home Plan Starting at \$389,299 SQ FT: 2,192 Beds: 4 Baths: 2.0 Garage: 2 Standard

ELEVATION D

Elevation E