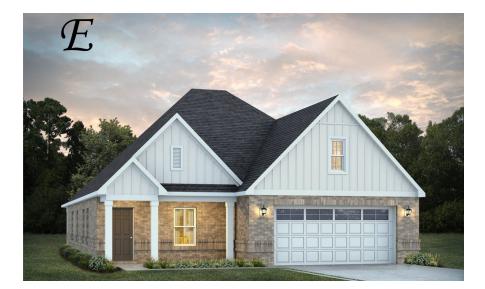

Lenox Home Plan Starting at \$389,299 SQ FT: 2,192 Beds: 4 Baths: 2.0 Garage: 2 Standard

ELEVATION D

Elevation E