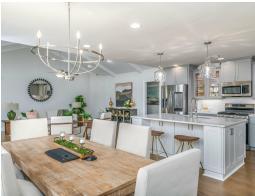

#### **ABOUT THIS PLAN**

The "Overton" is a 1 ½ story open floorplan with ample possibilities. This four bedroom, two and a half bath plan with bonus room begins with a refined foyer entry way that opens into a roomy living area with a vaulted ceiling. Next experience the open kitchen with large center island and adjoining dining room. The kitchen offers built in appliances, granite countertops and an expanded pantry. The primary quarters provide a large bedroom and walk in closet as well as a luxurious bathroom complete with a double granite vanity, garden/soaking tub, and tiled shower with glass door. The bonus room located upstairs includes a half bath and has plenty of possibilities as an entertainment area or extra bedroom. This layout truly is a must see!

## **PLAN GALLERY**