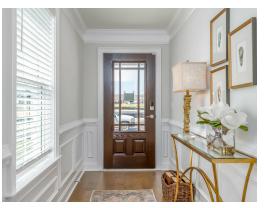

#### **ABOUT THIS PLAN**

The "Overton" is a 1 ½ story open floorplan with ample possibilities. This four bedroom, two and a half bath plan with bonus room begins with a refined foyer entry way that opens into a roomy living area with a vaulted ceiling. Next experience the open kitchen with large center island and adjoining dining room. The kitchen offers built in appliances, granite countertops and an expanded pantry. The primary quarters provide a large bedroom and walk in closet as well as a luxurious bathroom complete with a double granite vanity, garden/soaking tub, and tiled shower with glass door. The bonus room located upstairs includes a half bath and has plenty of possibilities as an entertainment area or extra bedroom. This layout truly is a must see!