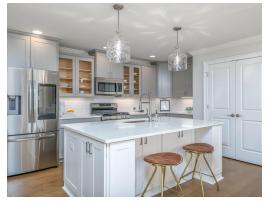

#### **ABOUT THIS PLAN**

The "Overton" is a 1 ½ story open floorplan with ample possibilities. This four bedroom, two and a half bath plan with bonus room begins with a refined foyer entry way that opens into a roomy living area with a vaulted ceiling. Next experience the open kitchen with large center island and adjoining dining room. The kitchen offers built in appliances, granite countertops and an expanded pantry. The primary quarters provide a large bedroom and walk in closet as well as a luxurious bathroom complete with a double granite vanity, garden/soaking tub, and tiled shower with glass door. The bonus room located upstairs includes a half bath and has plenty of possibilities as an entertainment area or extra bedroom. This layout truly is a must see!