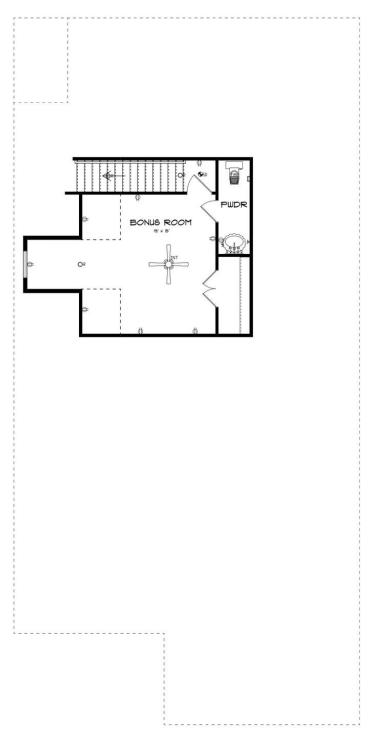

### **SECOND FLOOR**

#### **ABOUT THIS PLAN**

The "Overton" is a 1 ½ story open floorplan with ample possibilities. This four bedroom, two and a half bath plan with bonus room begins with a refined foyer entry way that opens into a roomy living area with a vaulted ceiling. Next experience the open kitchen with large center island and adjoining dining room. The kitchen offers built in appliances, granite countertops and an expanded pantry. The primary quarters provide a large bedroom and walk in closet as well as a luxurious bathroom complete with a double granite vanity, garden/soaking tub, and tiled shower with glass door. The bonus room located upstairs includes a half bath and has plenty of possibilities as an entertainment area or extra bedroom. This layout truly is a must see!