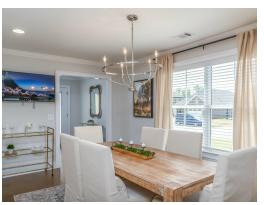

#### **ABOUT THIS PLAN**

The "Overton" is a 1 ½ story open floorplan with ample possibilities. This four bedroom, two and a half bath plan with bonus room begins with a refined foyer entry way that opens into a roomy living area with a vaulted ceiling. Next experience the open kitchen with large center island and adjoining dining room. The kitchen offers built in appliances, granite countertops and an expanded pantry. The primary quarters provide a large bedroom and walk in closet as well as a luxurious bathroom complete with a double granite vanity, garden/soaking tub, and tiled shower with glass door. The bonus room located upstairs includes a half bath and has plenty of possibilities as an entertainment area or extra bedroom. This layout truly is a must see!