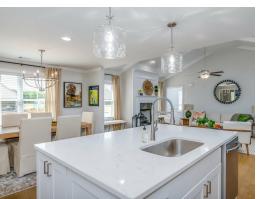

#### **ABOUT THIS PLAN**

The "Overton" is a 1 ½ story open floorplan with ample possibilities. This four bedroom, two and a half bath plan with bonus room begins with a refined foyer entry way that opens into a roomy living area with a vaulted ceiling. Next experience the open kitchen with large center island and adjoining dining room. The kitchen offers built in appliances, granite countertops and an expanded pantry. The primary quarters provide a large bedroom and walk in closet as well as a luxurious bathroom complete with a double granite vanity, garden/soaking tub, and tiled shower with glass door. The bonus room located upstairs includes a half bath and has plenty of possibilities as an entertainment area or extra bedroom. This layout truly is a must see!

## **PLAN GALLERY**