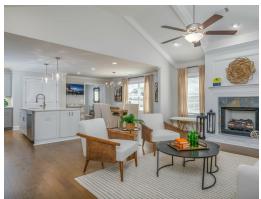

#### **ABOUT THIS PLAN**

The "Overton" is a 1 ½ story open floorplan with ample possibilities. This four bedroom, two and a half bath plan with bonus room begins with a refined foyer entry way that opens into a roomy living area with a vaulted ceiling. Next experience the open kitchen with large center island and adjoining dining room. The kitchen offers built in appliances, granite countertops and an expanded pantry. The primary quarters provide a large bedroom and walk in closet as well as a luxurious bathroom complete with a double granite vanity, garden/soaking tub, and tiled shower with glass door. The bonus room located upstairs includes a half bath and has plenty of possibilities as an entertainment area or extra bedroom. This layout truly is a must see!