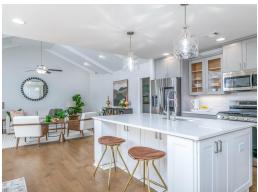

#### **ABOUT THIS PLAN**

The "Overton" is a 1 ½ story open floorplan with ample possibilities. This four bedroom, two and a half bath plan with bonus room begins with a refined foyer entry way that opens into a roomy living area with a vaulted ceiling. Next experience the open kitchen with large center island and adjoining dining room. The kitchen offers built in appliances, granite countertops and an expanded pantry. The primary quarters provide a large bedroom and walk in closet as well as a luxurious bathroom complete with a double granite vanity, garden/soaking tub, and tiled shower with glass door. The bonus room located upstairs includes a half bath and has plenty of possibilities as an entertainment area or extra bedroom. This layout truly is a must see!

## **PLAN GALLERY**