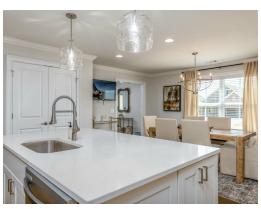

#### **ABOUT THIS PLAN**

The "Overton" is a 1 ½ story open floorplan with ample possibilities. This four bedroom, two and a half bath plan with bonus room begins with a refined foyer entry way that opens into a roomy living area with a vaulted ceiling. Next experience the open kitchen with large center island and adjoining dining room. The kitchen offers built in appliances, granite countertops and an expanded pantry. The primary quarters provide a large bedroom and walk in closet as well as a luxurious bathroom complete with a double granite vanity, garden/soaking tub, and tiled shower with glass door. The bonus room located upstairs includes a half bath and has plenty of possibilities as an entertainment area or extra bedroom. This layout truly is a must see!

## **PLAN GALLERY**