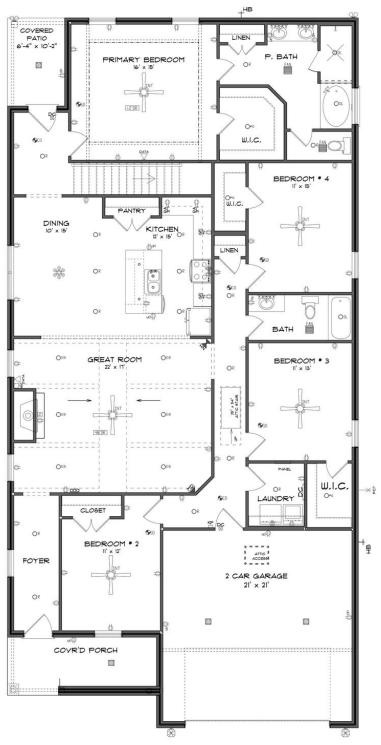

#### **ABOUT THIS PLAN**

The "Overton" is a 1 ½ story open floorplan with ample possibilities. This four bedroom, two and a half bath plan with bonus room begins with a refined foyer entry way that opens into a roomy living area with a vaulted ceiling. Next experience the open kitchen with large center island and adjoining dining room. The kitchen offers built in appliances, granite countertops and an expanded pantry. The primary quarters provide a large bedroom and walk in closet as well as a luxurious bathroom complete with a double granite vanity, garden/soaking tub, and tiled shower with glass door. The bonus room located upstairs includes a half bath and has plenty of possibilities as an entertainment area or extra bedroom. This layout truly is a must see!

### **FIRST FLOOR**