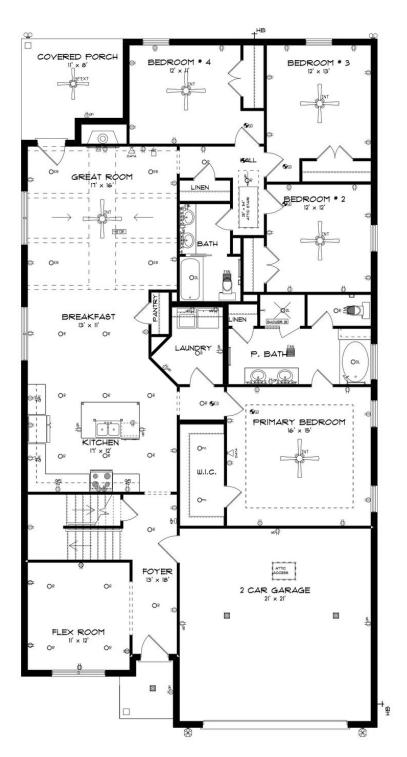

## ABOUT THIS PLAN

The Rosewood is a well-planned floor plan that is budding with four bedrooms, plus a bonus room, and three full bathrooms. The foyer opens into an expansive kitchen with a great island, granite countertops, and a pantry. The spacious kitchen flows into its own convenient breakfast area opening to a great room perfect for entertaining and comfortable living. Off the great room, bedrooms two, three, and four reside with spacious closets and a great hall connecting the bedrooms to the bath with a double vanity. Secluded at the corner of the home, the primary suite is a dream, with a huge walk in closet, spacious bedroom, and a bathroom with a soaking tub and large tiled shower. The first floor is complete with a covered porch and a two -car garage. Up the stairs, a bonus room with a walk-in closet and a full bath, is ready to serve a wide variety of purposes for your family. This plan is sure to suit the needs of your growing family.

**FIRST FLOOR** 

Prices, plans, dimensions, features, specifications, materials, and availability of homes or communities are subject to change without notice or obligation. Illustrations are artists depictions only and may differ from completed improvements. All prices subject to change without notice. Please contact your sales associate before writing an offer.