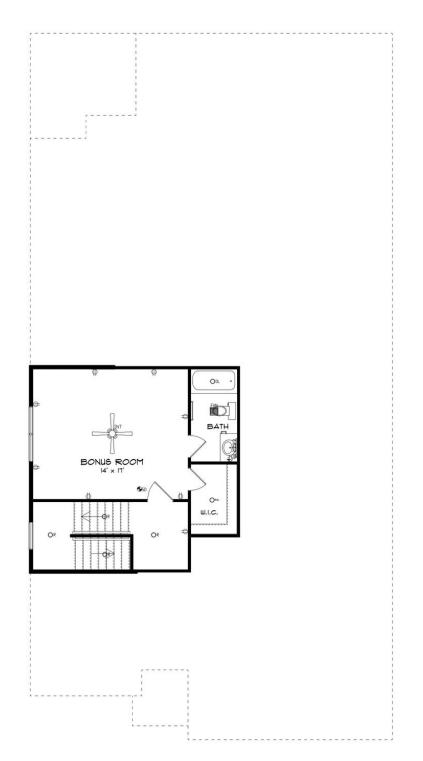

## ABOUT THIS PLAN

The Rosewood is a well-planned floor plan that is budding with four bedrooms, plus a bonus room, and three full bathrooms. The foyer opens into an expansive kitchen with a great island, granite countertops, and a pantry. The spacious kitchen flows into its own convenient breakfast area opening to a great room perfect for entertaining and comfortable living. Off the great room, bedrooms two, three, and four reside with spacious closets and a great hall connecting the bedrooms to the bath with a double vanity. Secluded at the corner of the home, the primary suite is a dream, with a huge walk in closet, spacious bedroom, and a bathroom with a soaking tub and large tiled shower. The first floor is complete with a covered porch and a two -car garage. Up the stairs, a bonus room with a walk-in closet and a full bath, is ready to serve a wide variety of purposes for your family. This plan is sure to suit the needs of your growing family.

Contact Our Sales Associate None 334.645.9700 | hello@stonemartinbuilders.com

SECOND FLOOR

Prices, plans, dimensions, features, specifications, materials, and availability of homes or communities are subject to change without notice or obligation. Illustrations are artists depictions only and may differ from completed improvements. All prices subject to change without notice. Please contact your sales associate before writing an offer.