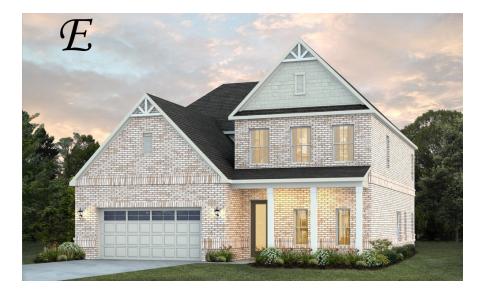

## **Sterling**

**Home Plan** 

Starting at \$487,199

**SQ FT**: 2,979

**Beds**: 5 **Baths**: 3.5

Garage: 2 Standard

Elevation E

Elevation F

#### **ABOUT THIS PLAN**

Style in simplicity and functionality, the "Sterling" plan is a 5 bedroom 3 bath house that provides ample space for family living. Entering the elegant foyer there is an adjoining formal dining room. The foyer leads into the expansive kitchen featuring granite countertops and a large island perfect for cooking and entertaining. Off of the kitchen is the convenient laundry room capable of housing the washer, dryer, and other cleaning or storage needs. Flowing from the kitchen into the spacious great room with an airy feel, enjoy the attractive fireplace. Finishing the main floor is a private primary suite featuring a spa like primary bathroom with a double vanity, separate garden tub and shower and massive walk in closet. The four spacious bedrooms on the second floor complete this substantial floorplan all with walk in closets catering to all the essentials of a growing family.