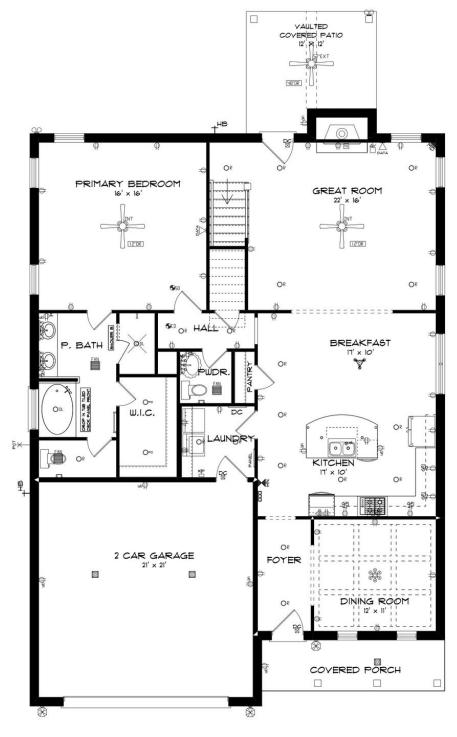

#### **ABOUT THIS PLAN**

Style in simplicity and functionality, the "Sterling" plan is a 5 bedroom 3 bath house that provides ample space for family living. Entering the elegant foyer there is an adjoining formal dining room. The foyer leads into the expansive kitchen featuring granite countertops and a large island perfect for cooking and entertaining. Off of the kitchen is the convenient laundry room capable of housing the washer, dryer, and other cleaning or storage needs. Flowing from the kitchen into the spacious great room with an airy feel, enjoy the attractive fireplace. Finishing the main floor is a private primary suite featuring a spa like primary bathroom with a double vanity, separate garden tub and shower and massive walk in closet. The four spacious bedrooms on the second floor complete this substantial floorplan all with walk in closets catering to all the essentials of a growing family.

### **FIRST FLOOR**

Prices, plans, dimensions, features, specifications, materials, and availability of homes or communities are subject to change without notice or obligation. Illustrations are artists depictions only and may differ from completed improvements. All prices subject to change without notice. Please contact your sales associate before writing an offer.