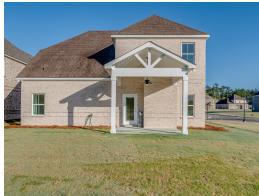

## **Sterling**

**Home Plan** 

Starting at \$487,199

**SQ FT**: 2,979

**Beds**: 5 **Baths**: 3.5

Garage: 2 Standard

Elevation E

Elevation F

#### **ABOUT THIS PLAN**

Style in simplicity and functionality, the "Sterling" plan is a 5 bedroom 3 bath house that provides ample space for family living. Entering the elegant foyer there is an adjoining formal dining room. The foyer leads into the expansive kitchen featuring granite countertops and a large island perfect for cooking and entertaining. Off of the kitchen is the convenient laundry room capable of housing the washer, dryer, and other cleaning or storage needs. Flowing from the kitchen into the spacious great room with an airy feel, enjoy the attractive fireplace. Finishing the main floor is a private primary suite featuring a spa like primary bathroom with a double vanity, separate garden tub and shower and massive walk in closet. The four spacious bedrooms on the second floor complete this substantial floorplan all with walk in closets catering to all the essentials of a growing family.